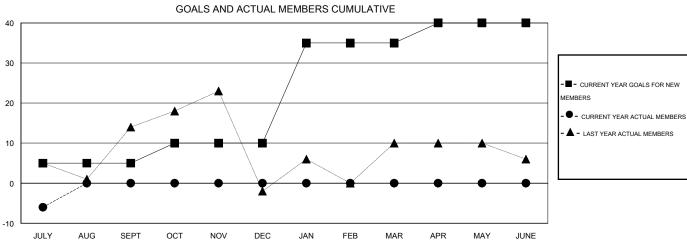

## **LOCATION NEBRASKA**

 $\mathsf{GMT}\;\mathsf{CA}\;1$ 

|               |                  | Clubs            |                  |                  | Members               |                    |                                     |                    |                  |  |
|---------------|------------------|------------------|------------------|------------------|-----------------------|--------------------|-------------------------------------|--------------------|------------------|--|
|               | RESUL            | TS FOR 2015-2016 |                  |                  | RESULTS FOR 2015-2016 |                    |                                     |                    |                  |  |
| QUARTER       | NEW CLUB<br>GOAL | NEW CLUBS        | DROPPED<br>CLUBS | NET<br>GAIN/LOSS | QUARTER               | NEW MEMBER<br>GOAL | CHARTER AND<br>NEW MEMBERS<br>ADDED | DROPPED<br>MEMBERS | NET<br>GAIN/LOSS |  |
| JULY/AUG/SEPT | 0                | 0                | 0                | 0                | JULY/AUG/SEPT         | 5                  | 1                                   | 7                  | -6               |  |
| OCT/NOV/DEC   | 0                | 0                | 0                | 0                | OCT/NOV/DEC           | 5                  | 0                                   | 0                  | 0                |  |
| JAN/FEB/MAR   | 1                | 0                | 0                | 0                | JAN/FEB/MAR           | 25                 | 0                                   | 0                  | 0                |  |
| APR/MAY/JUNE  | 0                | 0                | 0                | 0                | APR/MAY/JUNE          | 5                  | 0                                   | 0                  | 0                |  |